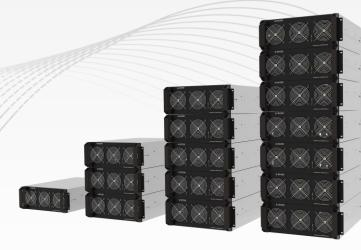

**CAN Bus** 

50kW

150kW

250kW

350kW

**Reactive power control** is built-in to maintain stable grid voltage levels without additional network upgrades.

Power is delivered in a compact form-factor due to its high-efficiency (>96%) and well-cooled architecture, ideal for reliable and space-saving chargers.

Scalable in units of 50kW to suit desired charger power classes and easily integrated to a controller via CAN bus.