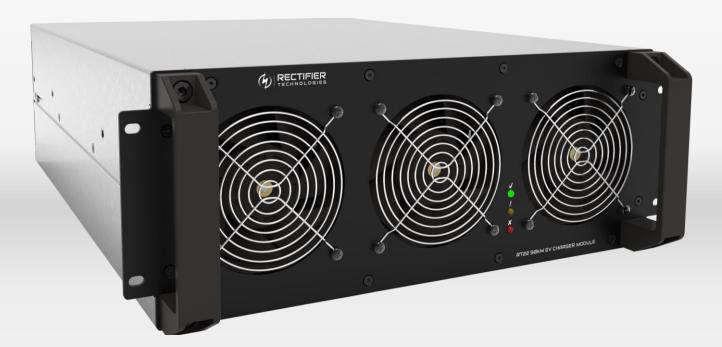

## Made to last.

**RT22 50kW Charger Module** is rated for 50KW continuous operation in high-powered electric vehicle chargers.

50 - 1000V

> 96%

Reactive Power Control

Continuous operation

High Power Charging